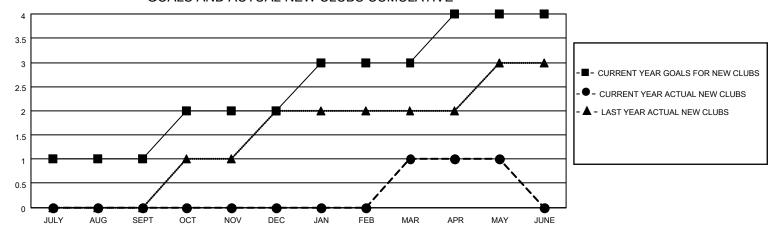

## GOALS AND ACTUAL NEW CLUBS CUMULATIVE

## MONTHLY MEMBERSHIP PROGRESS REPORT

LOCATION OHIO District 13 OH2 Results as of: 5/31/2022

| Clubs RESULTS FOR 2021-2022 |   |   |   | Members RESULTS FOR 2021-2022 |    |    |    |
|-----------------------------|---|---|---|-------------------------------|----|----|----|
|                             |   |   |   |                               |    |    |    |
| JULY/AUG/SEPT               | 1 | 0 | 2 | JULY/AUG/SEPT                 | 75 | 29 | 37 |
| OCT/NOV/DEC                 | 1 | 0 | 0 | OCT/NOV/DEC                   | 75 | 47 | 49 |
| JAN/FEB/MAR                 | 1 | 1 | 0 | JAN/FEB/MAR                   | 50 | 58 | 24 |
| APR/MAY/JUNE                | 1 | 0 | 0 | APR/MAY/JUNE                  | 50 | 15 | 53 |