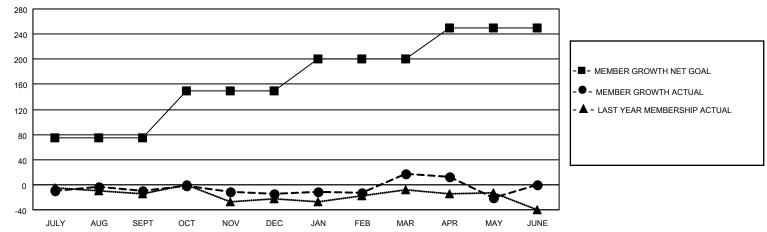

## GOALS AND ACTUAL MEMBERS CUMULATIVE

| DROPPED CLUBS: 2 |     | 38 CLUBS OF 58 ADDED 1 OR<br>MORE NEW MEMBERS | GENDER DISTRIBUTION                 |                |  |
|------------------|-----|-----------------------------------------------|-------------------------------------|----------------|--|
|                  |     | MORE NEW MEMBERS                              | MALE                                | 1,193 (69.48%) |  |
|                  |     |                                               | FEMALE 523 (30.46%)                 |                |  |
| DROPPED MEMBERS  |     |                                               | NON BINARY                          | 0 (0.00%)      |  |
|                  |     |                                               | PREFER NOT TO ANSWER 1 (0.06%)      |                |  |
| DECEASED         | 33  |                                               |                                     | ,              |  |
| CLUB CANCELLED   | 0   | CLICK HERE FOR CUMULATIVE                     | TOTAL FAMILY UNIT MEMBERS           | 369            |  |
| OTHER            | 130 | MEMBERSHIP DATA                               |                                     |                |  |
| TOTAL 163        |     |                                               | FAMILY MEMBERS PAYING HALF DUES 188 |                |  |
|                  |     |                                               |                                     |                |  |

## MONTHLY MEMBERSHIP PROGRESS REPORT

LOCATION OHIO District 13 OH2 Results as of: 5/31/2022

| Clubs RESULTS FOR 2021-2022 |   |   |   | Members RESULTS FOR 2021-2022 |    |    |    |
|-----------------------------|---|---|---|-------------------------------|----|----|----|
|                             |   |   |   |                               |    |    |    |
| JULY/AUG/SEPT               | 1 | 0 | 2 | JULY/AUG/SEPT                 | 75 | 29 | 37 |
| OCT/NOV/DEC                 | 1 | 0 | 0 | OCT/NOV/DEC                   | 75 | 47 | 49 |
| JAN/FEB/MAR                 | 1 | 1 | 0 | JAN/FEB/MAR                   | 50 | 58 | 24 |
| APR/MAY/JUNE                | 1 | 0 | 0 | APR/MAY/JUNE                  | 50 | 15 | 53 |